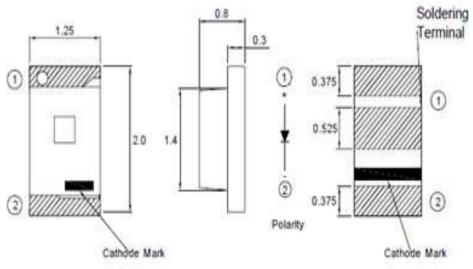

## **Package Dimensions**

All dimensions in millimetres with +/- 0.1mm tolerance unless otherwise stated.